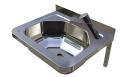

#### **Knee Operated Hand Basin**

304 SS

About

The Stainless Express Stainless Steel Multi Knee Operated Basin is ideal in areas where multiple users need to wash their hands simultaneously and avoid cross-contamination by using hands free tapware. Common installation areas include food handling, processing, manufacturing facilities and workshops. The tap is activated by leaning against the front push panels, eliminating the need for electronic / mains powered tapware. Supplied pre-plumbed and easy to install, the Multi Knee Operated Basin is extremely heavy duty and comes complete with wall brackets, spouts, pressure limiting valve and 40mm waste outlets.

# eatures

- Hands-free activation
- Prevents cross-contamination
- Complies with food prep. standards
- 11 litre bowl capacity
- Heavy duty operating valve
- No electrical connections
- Chamfered corners for added safety
- Supplied pre-plumbed ready to install
- Includes pressure limiting valve
- Grade 304 stainless steel
- 40mm waste outlet supplied
- · Concealed wall brackets
- 50mm blade upstand to rear
- Goose level tap as standard