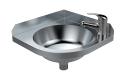

#### **Knee Operated Hand Basin**

304 SS

About

The Stainless Express Stainless Steel Multi Knee Operated Basin is ideal in areas where multiple users need to wash their hands simultaneously and avoid cross-contamination by using hands free tapware. Common installation areas include food handling, processing, manufacturing facilities and workshops. The tap is activated by leaning against the front push panels, eliminating the need for electronic / mains powered tapware. Supplied pre-plumbed and easy to install, the Multi Knee Operated Basin is extremely heavy duty and comes complete with wall brackets, spouts, pressure limiting valve and 40mm waste outlets.

# eatures

- Hands-free activation
- Prevents cross-contamination
- Complies with food prep. standards
- 11 litre bowl capacity
- Heavy duty operating valve
- No electrical connections
- Chamfered corners for added safety
- Supplied pre-plumbed ready to install
- Includes pressure limiting valve
- Grade 304 stainless steel
- 40mm waste outlet supplied
- · Concealed wall brackets
- 50mm blade upstand to rear
- Goose level tap as standard