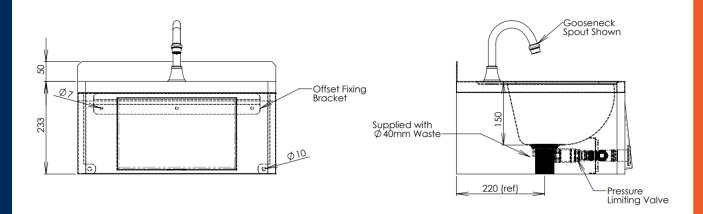

#### **Knee Operated Hand Basin**

304 SS

About

The Stainless Express Stainless Steel Multi Knee Operated Basin is ideal in areas where multiple users need to wash their hands simultaneously and avoid cross-contamination by using hands free tapware. Common installation areas include food handling, processing, manufacturing facilities and workshops. The tap is activated by leaning against the front push panels, eliminating the need for electronic / mains powered tapware. Supplied pre-plumbed and easy to install, the Multi Knee Operated Basin is extremely heavy duty and comes complete with wall brackets, spouts, pressure limiting valve and 40mm waste outlets.

# eatures

- Hands-free activation
- Prevents cross-contamination
- Complies with food prep. standards
- 11 litre bowl capacity
- Heavy duty operating valve
- No electrical connections
- Chamfered corners for added safety
- Supplied pre-plumbed ready to install
- Includes pressure limiting valve
- Grade 304 stainless steel
- 40mm waste outlet supplied
- · Concealed wall brackets
- 50mm blade upstand to rear
- Goose level tap as standard