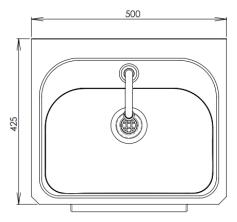

#### **Knee Operated Hand Basin**

304 SS

About

The Stainless Express Stainless Steel Multi Knee Operated Basin is ideal in areas where multiple users need to wash their hands simultaneously and avoid cross-contamination by using hands free tapware. Common installation areas include food handling, processing, manufacturing facilities and workshops. The tap is activated by leaning against the front push panels, eliminating the need for electronic / mains powered tapware. Supplied pre-plumbed and easy to install, the Multi Knee Operated Basin is extremely heavy duty and comes complete with wall brackets, spouts, pressure limiting valve and 40mm waste outlets.

# eatures

- Hands-free activation
- Prevents cross-contamination
- Complies with food prep. standards
- 11 litre bowl capacity
- Heavy duty operating valve
- No electrical connections
- Chamfered corners for added safety
- Supplied pre-plumbed ready to install
- Includes pressure limiting valve
- Grade 304 stainless steel
- 40mm waste outlet supplied
- · Concealed wall brackets
- 50mm blade upstand to rear
- Goose level tap as standard