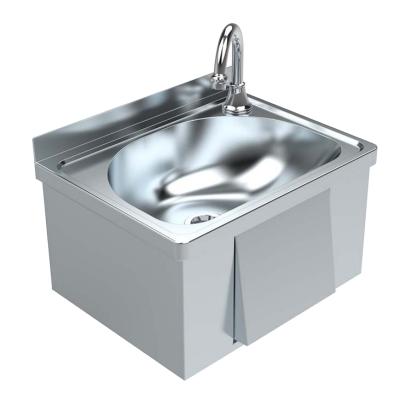

#### **Knee Operated Hand Basin**

304 SS

About

The Stainless Express Stainless Steel Multi Knee Operated Basin is ideal in areas where multiple users need to wash their hands simultaneously and avoid cross-contamination by using hands free tapware. Common installation areas include food handling, processing, manufacturing facilities and workshops. The tap is activated by leaning against the front push panels, eliminating the need for electronic / mains powered tapware. Supplied pre-plumbed and easy to install, the Multi Knee Operated Basin is extremely heavy duty and comes complete with wall brackets, spouts, pressure limiting valve and 40mm waste outlets.

# eatures

- Hands-free activation
- Prevents cross-contamination
- Complies with food prep. standards
- 11 litre bowl capacity
- Heavy duty operating valve
- No electrical connections
- Chamfered corners for added safety
- Supplied pre-plumbed ready to install
- Includes pressure limiting valve
- Grade 304 stainless steel
- 40mm waste outlet supplied
- · Concealed wall brackets
- 50mm blade upstand to rear
- Goose level tap as standard