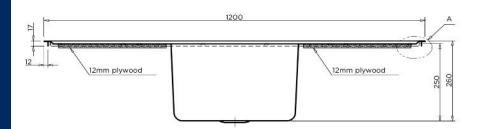

## 1200mm Single Centre Universal Laboratory Sink

316 SS

Acid Resistant

**Commercial Sinks** 

About

Stainless Express Stainless Steel Single Centre Bowl Universal Lab Sinks are fabricated using 1.2mm grade 316 acid resistant stainless steel. Incorporating a uniquely Stainless Express innovation, the Universal Sink Range possess 70mm hobs on either side of the bowl for easy installation. They are supplied with 60mm spaced corrugated drainer and optional WaterMark certified grade 316 stainless steel waste outlet (LSPW). The Integrated single bowl is L 400 x W320 x D250 and radiused internal bowl corners ensure cleaning is easy. Tap holes can be supplied to suit specified tapware. Ideal for school science rooms and laboratories.

## 1200mm Single Centre Universal Laboratory Sink