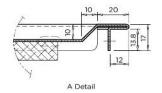

## 1200mm Single Centre Universal Laboratory Sink

316 SS

Acid Resistant

**Commercial Sinks** 

About

Stainless Express Stainless Steel Single Centre Bowl Universal Lab Sinks are fabricated using 1.2mm grade 316 acid resistant stainless steel. Incorporating a uniquely Stainless Express innovation, the Universal Sink Range possess 70mm hobs on either side of the bowl for easy installation. They are supplied with 60mm spaced corrugated drainer and optional WaterMark certified grade 316 stainless steel waste outlet (LSPW). The Integrated single bowl is L 400 x W320 x D250 and radiused internal bowl corners ensure cleaning is easy. Tap holes can be supplied to suit specified tapware. Ideal for school science rooms and laboratories.

- 50mm centre waste
- Optional: Select from our range of Laboratory Tapware
- Optional Tap Holes to suit specified tapware
- 70mm hob to incorporate tapware
- Suits school science rooms and laboratories