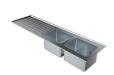

ernal bowl corners ensure cleaning is easy. Tap holes can be supplied to suit specified tapware. Ideal for school science rooms and laboratories.

# eatures

- Standard Stocked Sizes
- Universal for easy installation
- · Single centre bowl, double drainer
- Optional WaterMark certified S.S. waste
- Will not crack or chip
- Corrugated drainer
- · Radius internal bowl corners
- Grade 316 acid resistant S.S.

- 50mm centre waste
- Optional: Select from our range of Laboratory Tapware
- Optional Tap Holes to suit specified tapware
- 70mm hob to incorporate tapware
- Suits school science rooms and laboratories





# LSSCB-S12

## 1200mm Single Centre Universal Laboratory Sink









### **Other Sizes**

#### LSSCB-S15

1500mm Single Centre Universal Laboratory Sink

#### Also Available







#### LSTCB-S15

1500mm Twin Centre **Universal Laboratory** Sink

#### LSTEB-S18

1800mm Twin End **Universal Laboratory** Sink