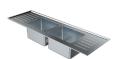

internal bowl corners ensure cleaning is easy. Tap holes can be supplied to suit specified tapware. Ideal for school science rooms and laboratories.

# eatures

- Standard Stocked Sizes
- Universal for easy installation
- · Single centre bowl, double drainer
- Optional WaterMark certified S.S. waste
- Will not crack or chip
- Corrugated drainer
- · Radius internal bowl corners
- Grade 316 acid resistant S.S.

- 50mm centre waste
- Optional: Select from our range of Laboratory Tapware
- Optional Tap Holes to suit specified tapware
- 70mm hob to incorporate tapware
- Suits school science rooms and laboratories





# LSSCB-S12

## 1200mm Single Centre Universal Laboratory Sink









### **Other Sizes**

#### LSSCB-S15

1500mm Single Centre Universal Laboratory Sink

#### Also Available







#### LSTCB-S15

1500mm Twin Centre **Universal Laboratory** Sink

#### LSTEB-S18

1800mm Twin End **Universal Laboratory** Sink