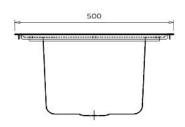

## 1200mm Single Centre Universal Laboratory Sink

316 SS

Acid Resistant

**Commercial Sinks** 

About

Stainless Express Stainless Steel Single Centre Bowl Universal Lab Sinks are fabricated using 1.2mm grade 316 acid resistant stainless steel. Incorporating a uniquely Stainless Express innovation, the Universal Sink Range possess 70mm hobs on either side of the bowl for easy installation. They are supplied with 60mm spaced corrugated drainer and optional WaterMark certified grade 316 stainless steel waste outlet (LSPW). The Integrated single bowl is L 400 x W320 x D250 and radiused internal bowl corners ensure cleaning is easy. Tap holes can be supplied to suit specified tapware. Ideal for school science rooms and laboratories.