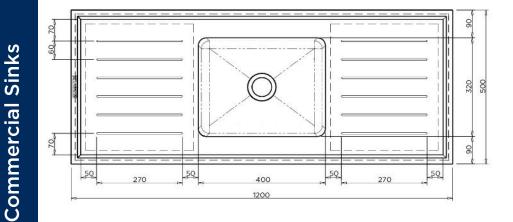

## 1200mm Single Centre Universal Laboratory Sink

316 SS

Acid Resistant

**Commercial Sinks** 

About

Stainless Express Stainless Steel Single Centre Bowl Universal Lab Sinks are fabricated using 1.2mm grade 316 acid resistant stainless steel. Incorporating a uniquely Stainless Express innovation, the Universal Sink Range possess 70mm hobs on either side of the bowl for easy installation. They are supplied with 60mm spaced corrugated drainer and optional WaterMark certified grade 316 stainless steel waste outlet (LSPW). The Integrated single bowl is L 400 x W320 x D250 and radiused internal bowl corners ensure cleaning is easy. Tap holes can be supplied to suit specified tapware. Ideal for school science rooms and laboratories.

- 50mm centre waste
- Optional: Select from our range of Laboratory Tapware
- Optional Tap Holes to suit specified tapware
- 70mm hob to incorporate tapware
- Suits school science rooms and laboratories