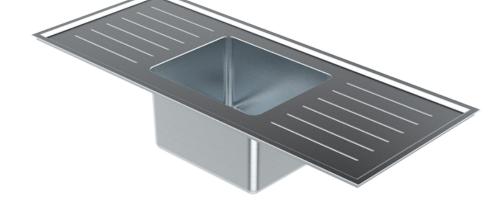

## 1200mm Single Centre Universal Laboratory Sink

316 SS

Acid Resistant

**Commercial Sinks** 

About

Stainless Express Stainless Steel Single Centre Bowl Universal Lab Sinks are fabricated using 1.2mm grade 316 acid resistant stainless steel. Incorporating a uniquely Stainless Express innovation, the Universal Sink Range possess 70mm hobs on either side of the bowl for easy installation. They are supplied with 60mm spaced corrugated drainer and optional WaterMark certified grade 316 stainless steel waste outlet (LSPW). The Integrated single bowl is L 400 x W320 x D250 and radiused internal bowl corners ensure cleaning is easy. Tap holes can be supplied to suit specified tapware. Ideal for school science rooms and laboratories.