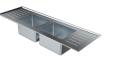

nternal bowl corners ensure cleaning is easy. Tap holes can be supplied to suit specified tapware. Ideal for school science rooms and laboratories.

# eatures

- Standard Stocked Sizes
- Universal for easy installation
- · Single centre bowl, double drainer
- Optional WaterMark certified S.S. waste
- Will not crack or chip
- Corrugated drainer
- · Radius internal bowl corners
- Grade 316 acid resistant S.S.

- 50mm centre waste
- Optional: Select from our range of Laboratory Tapware
- Optional Tap Holes to suit specified tapware
- 70mm hob to incorporate tapware
- Suits school science rooms and laboratories





# LSSCB-S12

## 1200mm Single Centre Universal Laboratory Sink









### **Other Sizes**

#### LSSCB-S15

1500mm Single Centre Universal Laboratory Sink

#### Also Available







#### LSTCB-S15

1500mm Twin Centre **Universal Laboratory** Sink

#### LSTEB-S18

1800mm Twin End **Universal Laboratory** Sink