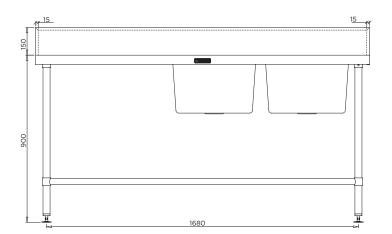

# eatures

- 304 Grade, 1.2mm Thick S.S Benchtop
- 304 Grade, 1.2mm Thick S.S Pipe Shelf
- 150mm Splashback
- Bowl Size: 450 x 450 x 300mm Deep
- 90mm European Waste with 50mm Connection
- Satin Finish
- 2.0mm Corrosion Resistant Zinc Plated Steel Substrate Benchtop
- 38mm Diameter S.S. Tube Legs
- Adjustable Feet Height
- S.S. Pipe Shelf