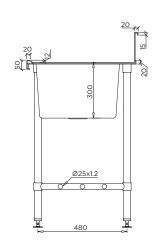

# eatures

- 304 Grade, 1.2mm Thick S.S Benchtop
- 304 Grade, 1.2mm Thick S.S Pipe Shelf
- 150mm Splashback
- Bowl Size: 450 x 450 x 300mm Deep
- 90mm European Waste with 50mm Connection
- Satin Finish
- 2.0mm Corrosion Resistant Zinc Plated Steel Substrate Benchtop
- 38mm Diameter S.S. Tube Legs
- Adjustable Feet Height
- S.S. Pipe Shelf