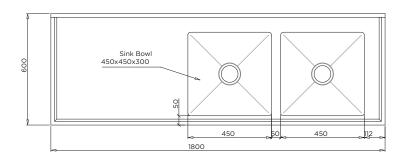

# eatures

- 304 Grade, 1.2mm Thick S.S Benchtop
- 304 Grade, 1.2mm Thick S.S Pipe Shelf
- 150mm Splashback
- Bowl Size: 450 x 450 x 300mm Deep
- 90mm European Waste with 50mm Connection
- Satin Finish
- 2.0mm Corrosion Resistant Zinc Plated Steel Substrate Benchtop
- 38mm Diameter S.S. Tube Legs
- Adjustable Feet Height
- S.S. Pipe Shelf