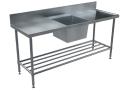

### **BT-DSB-618-R**

## BenchTech Double Sink Bench 1800mm Long with Right Hand Bowls and Pipe Undershelf

304 SS

1.2 mm

Pipe Under Shelf

About

BenchTech Double Sink Benches are made from 1.2mm grade 304 stainless steel complete with a 2.0mm corrosion resistant zinc plated steel substrate. Double RHS bowls with 90mm European Waste (50mm Connection) and 1.2mm grade 304 stainless steel pipe shelf supplied as standard. Built to true commercial specifications, the BenchTech modular system can be used for a full kitchen fit-out or integrated with custom - made Britex benches and shelves to achieve a more cost effective overall project solution. Providing absolute value for money, BenchTech is ideal for use in projects such as teaching kitchens, canteens, cafes and restaurants

# eatures

- 304 Grade, 1.2mm Thick S.S Benchtop
- 304 Grade, 1.2mm Thick S.S Pipe Shelf
- 150mm Splashback
- Bowl Size: 450 x 450 x 300mm Deep
- 90mm European Waste with 50mm Connection
- Satin Finish
- 2.0mm Corrosion Resistant Zinc Plated Steel Substrate Benchtop
- 38mm Diameter S.S. Tube Legs
- Adjustable Feet Height
- S.S. Pipe Shelf