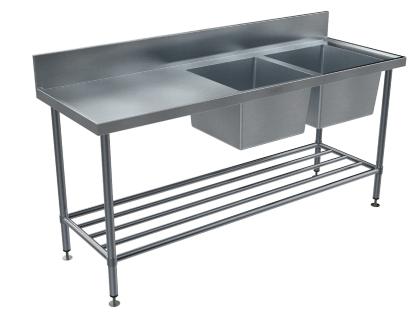

### **BT-DSB-618-R**

## BenchTech Double Sink Bench 1800mm Long with Right Hand Bowls and Pipe Undershelf

304 SS

1.2 mm

Pipe Under Shelf

About

BenchTech Double Sink Benches are made from 1.2mm grade 304 stainless steel complete with a 2.0mm corrosion resistant zinc plated steel substrate. Double RHS bowls with 90mm European Waste (50mm Connection) and 1.2mm grade 304 stainless steel pipe shelf supplied as standard. Built to true commercial specifications, the BenchTech modular system can be used for a full kitchen fit-out or integrated with custom - made Britex benches and shelves to achieve a more cost effective overall project solution. Providing absolute value for money, BenchTech is ideal for use in projects such as teaching kitchens, canteens, cafes and restaurants

# eatures

- 304 Grade, 1.2mm Thick S.S Benchtop
- 304 Grade, 1.2mm Thick S.S Pipe Shelf
- 150mm Splashback
- Bowl Size: 450 x 450 x 300mm Deep
- 90mm European Waste with 50mm Connection
- Satin Finish
- 2.0mm Corrosion Resistant Zinc Plated Steel Substrate Benchtop
- 38mm Diameter S.S. Tube Legs
- Adjustable Feet Height
- S.S. Pipe Shelf