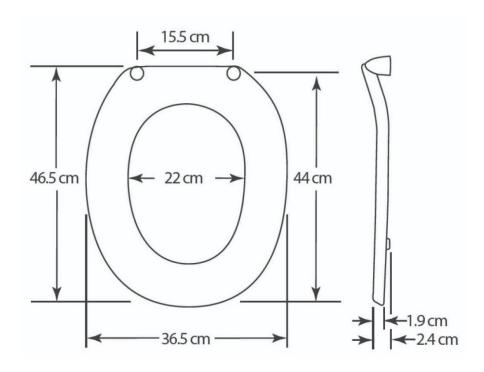

## **SVRC-B**

#### **Black Vandal Resistant Closed Front Toilet Seat**

Vandal Resistant

Suit Disabled Toilets

Easy to clean

Heavy duty

**Urinals & Toilets** 

About

The Stainless Express range of toilet seats is offered to perfectly complement the Stainless Express range of stainless steel toilet pans and toilet suites. Each seat has been specifically selected with a specific use in mind. When seats are specified to be supplied with a Stainless Express toilet pan, the seat is installed on the pan before the toilet is dispatched from the respective Stainless Express manufacturing facility. PLEASE NOTE: Seats being installed on disabled toilets must be fully closed-fronted (not open fronted) in accordance with AS1428. In addition, single flap models (such as the 'SVRC' coded products) are recommended for installing on disabled toilets where a back rest is installed. When a back rest is installed, seat lids cannot be fully retracted and will prevent the user from being able to sit down.