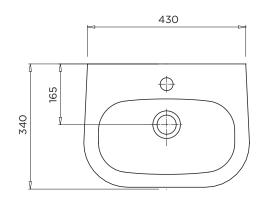

## 450 Ceramic Hand Basin

32mm waste

About

The Stainless Express 450 Ceramic Hand Basin possesses a timelessly modern and versatile design which makes it perfectly suited to a wide variety of applications. A practical wide tap platform for flat storage, European style basin overflow, centre taphole and a semi pedestal option allows the Stainless Express 450 Ceramic Hand Basin to be customised as alternatives for all bathroom types. Key to this hand basin is its sturdy rectangular ceramic form complete with gently rounded corners giving it a seamless soft feel ideally suited but not limited to domestic and hospitality bathrooms.

# eatures

- Simple and stylish contemporary design
- European style basin overflow
- Option for semi pedestal
- 32mm waste
- Gently rounded edges

- 35mm centre tap hole
- Practical wide rim for flat storage
- Suited to a wide range of applications
- Tapware shown for indicative purposes only