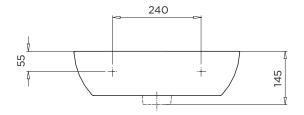

## 450 Ceramic Hand Basin

32mm waste

About

The Stainless Express 450 Ceramic Hand Basin possesses a timelessly modern and versatile design which makes it perfectly suited to a wide variety of applications. A practical wide tap platform for flat storage, European style basin overflow, centre taphole and a semi pedestal option allows the Stainless Express 450 Ceramic Hand Basin to be customised as alternatives for all bathroom types. Key to this hand basin is its sturdy rectangular ceramic form complete with gently rounded corners giving it a seamless soft feel ideally suited but not limited to domestic and hospitality bathrooms.

# eatures

- Simple and stylish contemporary design
- European style basin overflow
- Option for semi pedestal
- 32mm waste
- Gently rounded edges

- 35mm centre tap hole
- Practical wide rim for flat storage
- Suited to a wide range of applications
- Tapware shown for indicative purposes only