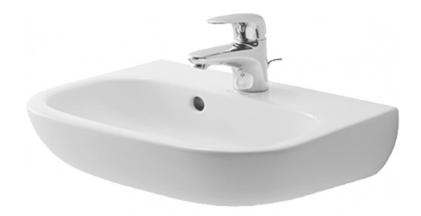

## 450 Ceramic Hand Basin

32mm waste

About

The Stainless Express 450 Ceramic Hand Basin possesses a timelessly modern and versatile design which makes it perfectly suited to a wide variety of applications. A practical wide tap platform for flat storage, European style basin overflow, centre taphole and a semi pedestal option allows the Stainless Express 450 Ceramic Hand Basin to be customised as alternatives for all bathroom types. Key to this hand basin is its sturdy rectangular ceramic form complete with gently rounded corners giving it a seamless soft feel ideally suited but not limited to domestic and hospitality bathrooms.

# eatures

- Simple and stylish contemporary design
- European style basin overflow
- Option for semi pedestal
- 32mm waste
- Gently rounded edges

- 35mm centre tap hole
- Practical wide rim for flat storage
- Suited to a wide range of applications
- Tapware shown for indicative purposes only