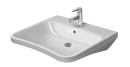

# **BSW-WB450-1**

## 450 Ceramic Hand Basin

32mm waste

About

The Stainless Express 450 Ceramic Hand Basin possesses a timelessly modern and versatile design which makes it perfectly suited to a wide variety of applications. A practical wide tap platform for flat storage, European style basin overflow, centre taphole and a semi pedestal option allows the Stainless Express 450 Ceramic Hand Basin to be customised as alternatives for all bathroom types. Key to this hand basin is its sturdy rectangular ceramic form complete with gently rounded corners giving it a seamless soft feel ideally suited but not limited to domestic and hospitality bathrooms.

# eatures

- Simple and stylish contemporary design
- European style basin overflow
- Option for semi pedestal
- 32mm waste
- Gently rounded edges

- 35mm centre tap hole
- Practical wide rim for flat storage
- Suited to a wide range of applications
- Tapware shown for indicative purposes only